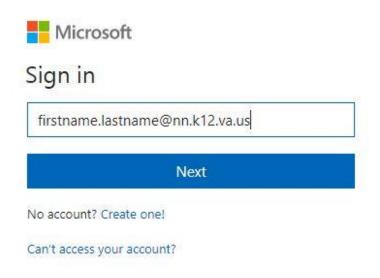

c. Enter your NNPS email address (<u>firstname.lastname@nn.k12.va.us</u>). <u>\*Note: This is the same as your login information.</u>