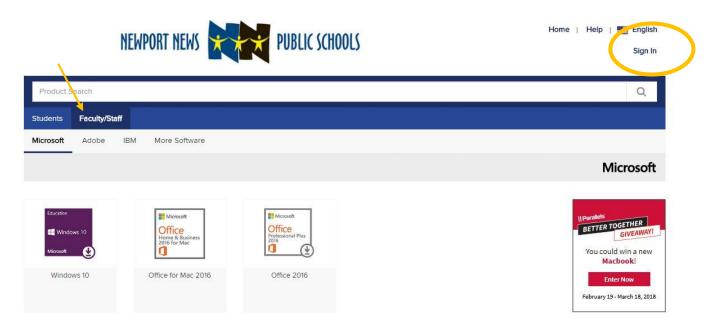

## Steps for purchasing Microsoft Office Professional 2016 for your personal computing device:

- 1. Access the Microsoft Office Professional 2016 web installation hub at <a href="http://nnps.onthehub.com">http://nnps.onthehub.com</a>
  - a. You should see the following screen, make sure you are under the 'Faculty/Staff' tab.
  - b. Click Sign In